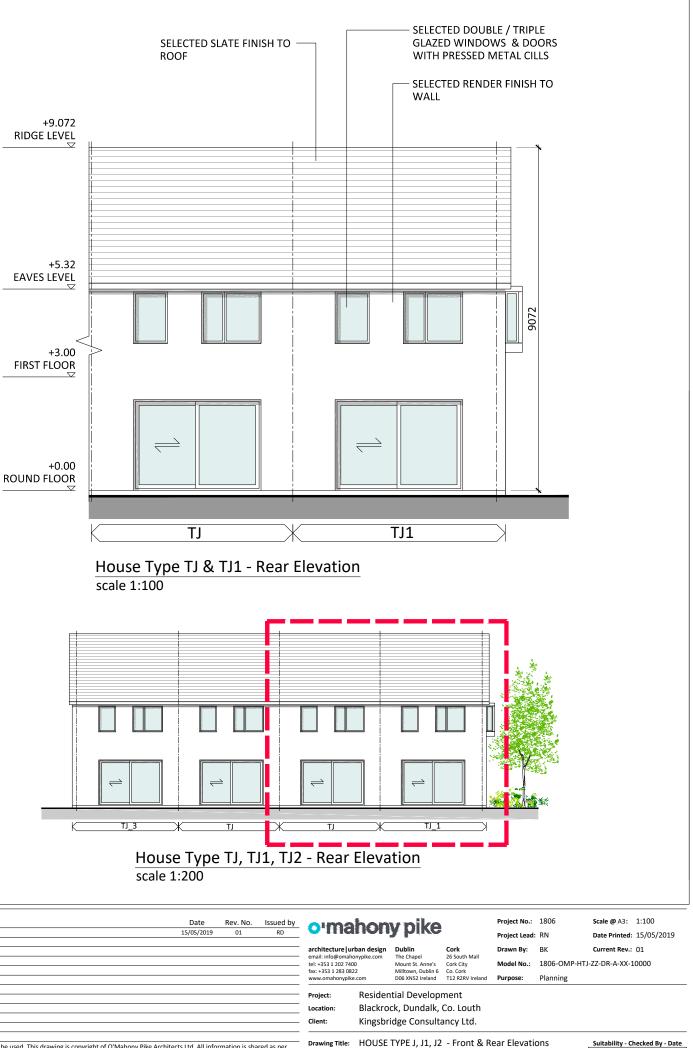

HOUSE TYPE J, J1, J2 - Front & Rear Elevations

3 BED - 2 STOREY SEMI-DETACHED / TERRACED HOUSE / DETACHED a: 92.0m<sup>2</sup>

| Revision Description                                                                    | Date                 | Rev. No.       | Issued by       | o <sup>,</sup> mahony pike               |          |                                                                          |                 | Р    |
|-----------------------------------------------------------------------------------------|----------------------|----------------|-----------------|------------------------------------------|----------|--------------------------------------------------------------------------|-----------------|------|
| Planning                                                                                | 15/05/2019           | 01             | RD              |                                          |          |                                                                          |                 |      |
|                                                                                         |                      |                |                 | architecture urban design Dublin Cork    |          |                                                                          |                 | D    |
|                                                                                         |                      |                |                 | email: info@omaho<br>tel: +353 1 202 740 | 20<br>22 | The Chapel<br>Mount St. Anne's<br>Milltown, Dublin 6<br>D06 XN52 Ireland | Co. Cork        | N    |
| Figured dimensions only to be used. This drawing is copyright of O'Mahony Pike Architec |                      |                |                 | fax: +353 1 283 082<br>www.omahonypike   |          |                                                                          |                 | Р    |
|                                                                                         |                      |                |                 | Project: Reside                          |          | ential Development                                                       |                 |      |
|                                                                                         |                      |                | Location: Black |                                          | Blackro  | ock, Dundalk, Co. Louth                                                  |                 |      |
|                                                                                         |                      |                |                 | Client:                                  | Kingsbr  | idge Consult                                                             | onsultancy Ltd. |      |
|                                                                                         | tects I to All infor | rmation is sha | red as per      | Drawing Title:                           | HOUSE    | TYPE J, J1, J2                                                           | 2 - Front & R   | lear |
| approved use in accordance with BS1192(2007) + A2(2016), Table 5; Standard Codes for    |                      |                |                 | Drawing No.:                             | 1806-O   | MP-HTJ-00-D                                                              | DR-A-XX-200     | 00   |