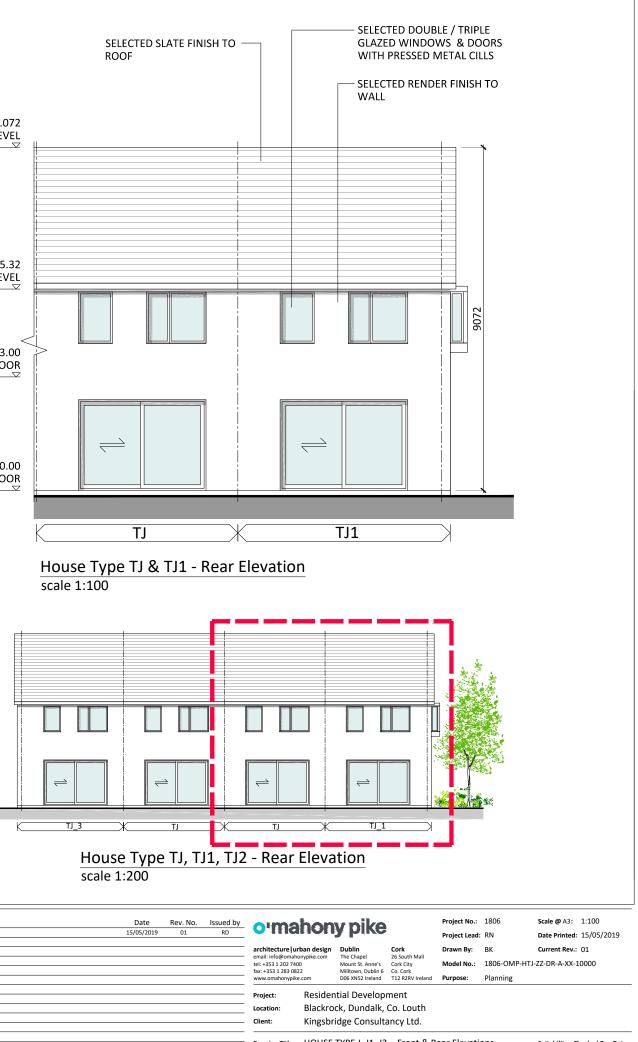

HOUSE TYPE J, J1, J2 - Front & Rear Elevations

3 BED - 2 STOREY SEMI-DETACHED / TERRACED HOUSE / DETACHED a: 92.0m<sup>2</sup>

| Revision Description                                                                    | Date                 | Rev. No.       | Issued by       | o <sup>,</sup> mahony pike               |          |                                                                          |                 | Р    |
|-----------------------------------------------------------------------------------------|----------------------|----------------|-----------------|------------------------------------------|----------|--------------------------------------------------------------------------|-----------------|------|
| Planning                                                                                | 15/05/2019           | 01             | RD              |                                          |          |                                                                          |                 |      |
|                                                                                         |                      |                |                 | architecture urban design Dublin Cork    |          |                                                                          |                 | D    |
|                                                                                         |                      |                |                 | email: info@omaho<br>tel: +353 1 202 740 | 20<br>22 | The Chapel<br>Mount St. Anne's<br>Milltown, Dublin 6<br>D06 XN52 Ireland | Co. Cork        | N    |
| Figured dimensions only to be used. This drawing is copyright of O'Mahony Pike Architec |                      |                |                 | fax: +353 1 283 082<br>www.omahonypike   |          |                                                                          |                 | Р    |
|                                                                                         |                      |                |                 | Project: Reside                          |          | ential Development                                                       |                 |      |
|                                                                                         |                      |                | Location: Black |                                          | Blackro  | ock, Dundalk, Co. Louth                                                  |                 |      |
|                                                                                         |                      |                |                 | Client:                                  | Kingsbr  | idge Consult                                                             | onsultancy Ltd. |      |
|                                                                                         | tects I to All infor | rmation is sha | red as per      | Drawing Title:                           | HOUSE    | TYPE J, J1, J2                                                           | 2 - Front & R   | lear |
| approved use in accordance with BS1192(2007) + A2(2016), Table 5; Standard Codes for    |                      |                |                 | Drawing No.:                             | 1806-O   | MP-HTJ-00-D                                                              | DR-A-XX-200     | 00   |