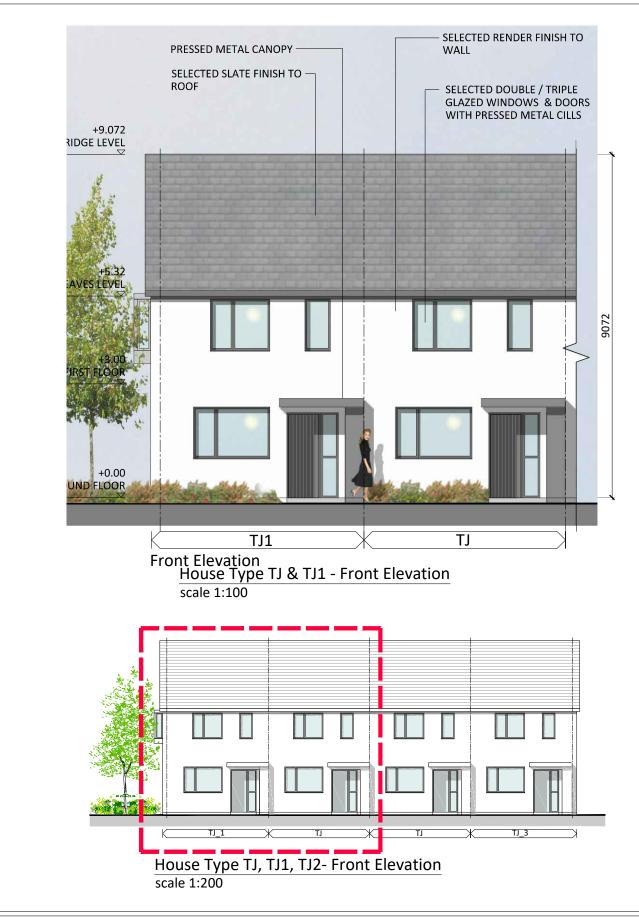

HOUSE TYPE J, J1, J2 - Front & Rear Elevations

3 BED - 2 STOREY SEMI-DETACHED / TERRACED HOUSE / DETACHED a: 92.0m<sup>2</sup>

| Revision Description                                                                    | Date                 | Rev. No.       | Issued by       | o <sup>,</sup> mahony pike               |          |                                                                          |                 | Р    |
|-----------------------------------------------------------------------------------------|----------------------|----------------|-----------------|------------------------------------------|----------|--------------------------------------------------------------------------|-----------------|------|
| Planning                                                                                | 15/05/2019           | 01             | RD              |                                          |          |                                                                          |                 |      |
|                                                                                         |                      |                |                 | architecture urban design Dublin Cork    |          |                                                                          |                 | D    |
|                                                                                         |                      |                |                 | email: info@omaho<br>tel: +353 1 202 740 | 20<br>22 | The Chapel<br>Mount St. Anne's<br>Milltown, Dublin 6<br>D06 XN52 Ireland | Co. Cork        | N    |
| Figured dimensions only to be used. This drawing is copyright of O'Mahony Pike Architec |                      |                |                 | fax: +353 1 283 082<br>www.omahonypike   |          |                                                                          |                 | Р    |
|                                                                                         |                      |                |                 | Project: Reside                          |          | ential Development                                                       |                 |      |
|                                                                                         |                      |                | Location: Black |                                          | Blackro  | ock, Dundalk, Co. Louth                                                  |                 |      |
|                                                                                         |                      |                |                 | Client:                                  | Kingsbr  | idge Consult                                                             | onsultancy Ltd. |      |
|                                                                                         | tects I to All infor | rmation is sha | red as per      | Drawing Title:                           | HOUSE    | TYPE J, J1, J2                                                           | 2 - Front & R   | lear |
| approved use in accordance with BS1192(2007) + A2(2016), Table 5; Standard Codes for    |                      |                |                 | Drawing No.:                             | 1806-O   | MP-HTJ-00-D                                                              | DR-A-XX-200     | 00   |